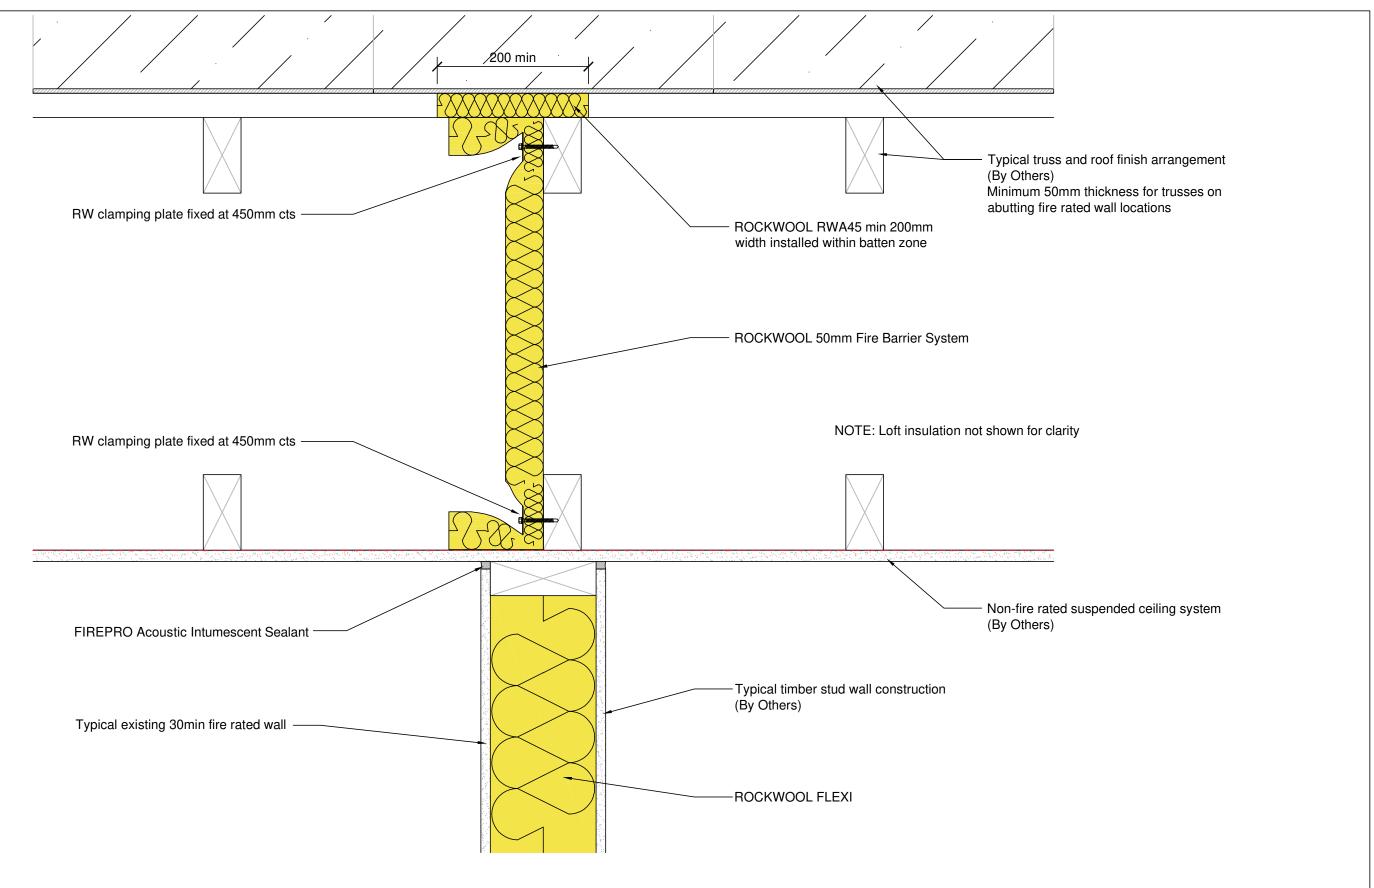

| Title: Cold Pitched Roof Fire Barrier System |               |                |
|----------------------------------------------|---------------|----------------|
| Scale:                                       | N.T.S.        | Date: May 2021 |
| Drawing<br>Reference:                        | RWSD-GEN-2014 | Revision 1     |