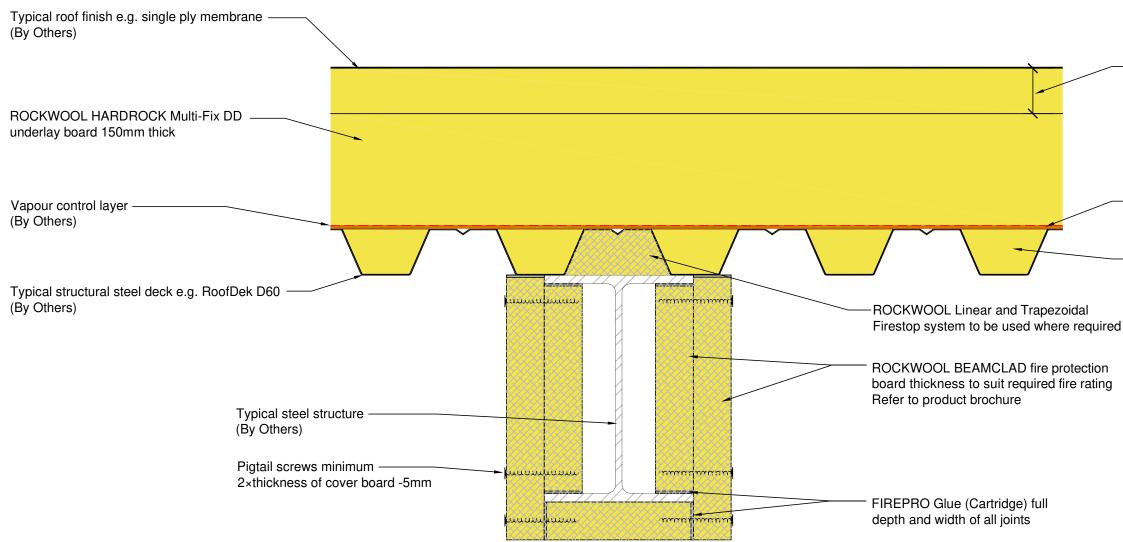

| <br>-HARDROCK Multi-Fix DD with fleece face<br>(Flat or tapered depending on application)<br>Thickness to suit requred u-value<br>Refer to product brochure |
|-------------------------------------------------------------------------------------------------------------------------------------------------------------|
| <br>-ROCKWOOL Acoustic membrane<br>thickness to suit required acoustics                                                                                     |
| <br>-ROCKWOOL Acoustic infills to suit deck profile                                                                                                         |
|                                                                                                                                                             |

## Please refer to relevant ROCKWOOL product data sheet for further detail / specification / performance

## Title: Flat Roof (Low Foot Traffic) HARDROCK Multi-Fix DD & BEAMCLAD

| e:              | N.T.S.        | Date: May 2021 |
|-----------------|---------------|----------------|
| ving<br>erence: | RWSD-GEN-2007 | Revision 1     |